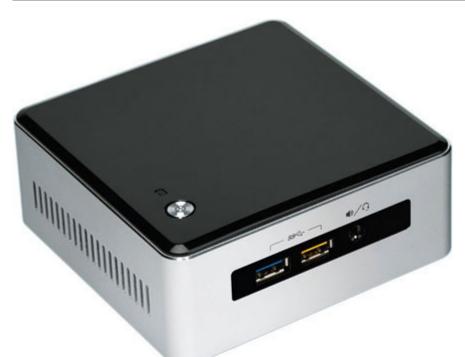

369.00 EUR incl. 19% VAT, plus shipping

Support: Specifications

Because of its size (115 x 111 x 48.7mm !) the system is perfect for these applications :

- POS
- Digital Signage
- Kiosk

Or use as attractive office-computer or server.

Rear I/O

Scope of supply

- Power supply: 65W, external
- Dimensions (WxHxD): 115x111x48.7mm

A revolution in ultra-compact device design, the Intel® NUC NUC5i5RYH packs more features into 4 inches square. The NUC5i5RYH is equipped with the 5th generation Intel® Core™ i5-5250U processor with Intel® Turbo Boost Technology 2.01 which gives you extra GHz on demand to let you maximize performance on processor-intensive tasks like media editing. The system has room for either a 2.5" HDD so you can store full length movies or an M.2 SSD so you can transfer data at lightning speeds. A replaceable lid gives you plenty of options to create the Intel NUC you want—with amazing style and features. It also features Intel® HD Graphics 6000 with 4K display capabilities to provide visually stunning graphics. A high-speed USB 3.0 charging port lets you easily charge your tablet or smartphone quickly. Complete with WiFi 802.11ac wireless, Bluetooth\*, and 7.1 surround sound, the Intel NUC NUC5i5RYH is ideal for home theater PCs, media server PCs, and home hubs. For peace of mind, you'll get embedded security that helps keep threats out and user identities and credentials safe. With this kind of power, size, and versatility, you'll rethink what's possible.

1x mini HDMI 1.4a

1x mini DisplayPort 1.2 1x RJ-45 GbE port 2x USB 3.0

Intel NUC5i5RYH barebone with VESA-mounting adapter
AC/DC Adapter + multi-country plugs (power cord not included)