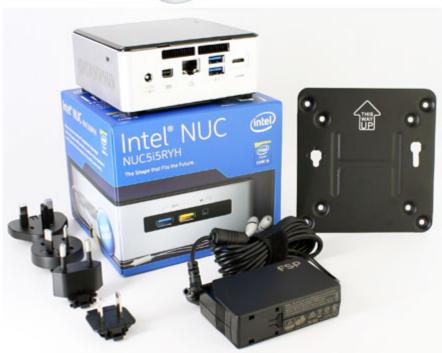

1x mini HDMI 1.4a

1x mini DisplayPort 1.2 1x RJ-45 GbE port 2x USB 3.0

Intel NUC5i5RYH barebone with VESA-mounting adapter
AC/DC Adapter + multi-country plugs (power cord not included)